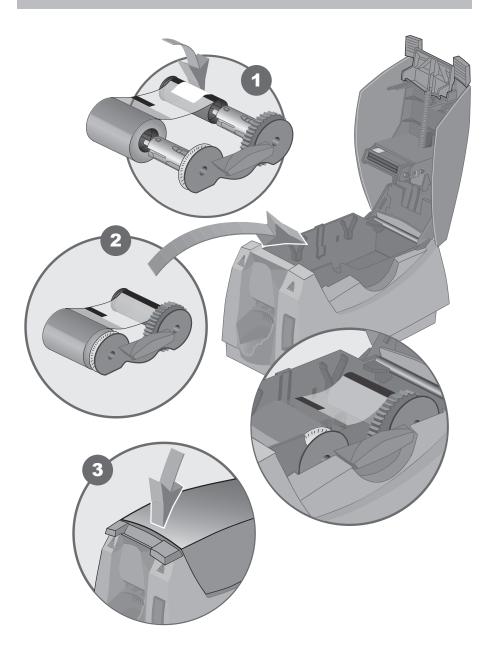

ean printer                                       | Clean laminator       |
| Test cards<br>Print sample card                     | Print mag stripe card |
| Printer communication                               | Laminate              |
| Suspend                                             | Laminate only         |
| Driver Version: XXX<br>hinter Firmware Version: XXX |                       |

X

🛃 Datacard Printer - Printer Toolbox

| Datacard Card Printers      |  |
|-----------------------------|--|
| 🚔 Datacard Printer          |  |
| 😰 InfoCentral               |  |
| 💭 Uninstall Driver Software |  |



See InfoCentral for detailed information about using the printer, including printing rewritable cards, printer maintenance, and printer supplies.

## Step 2: Install the Print Ribbon