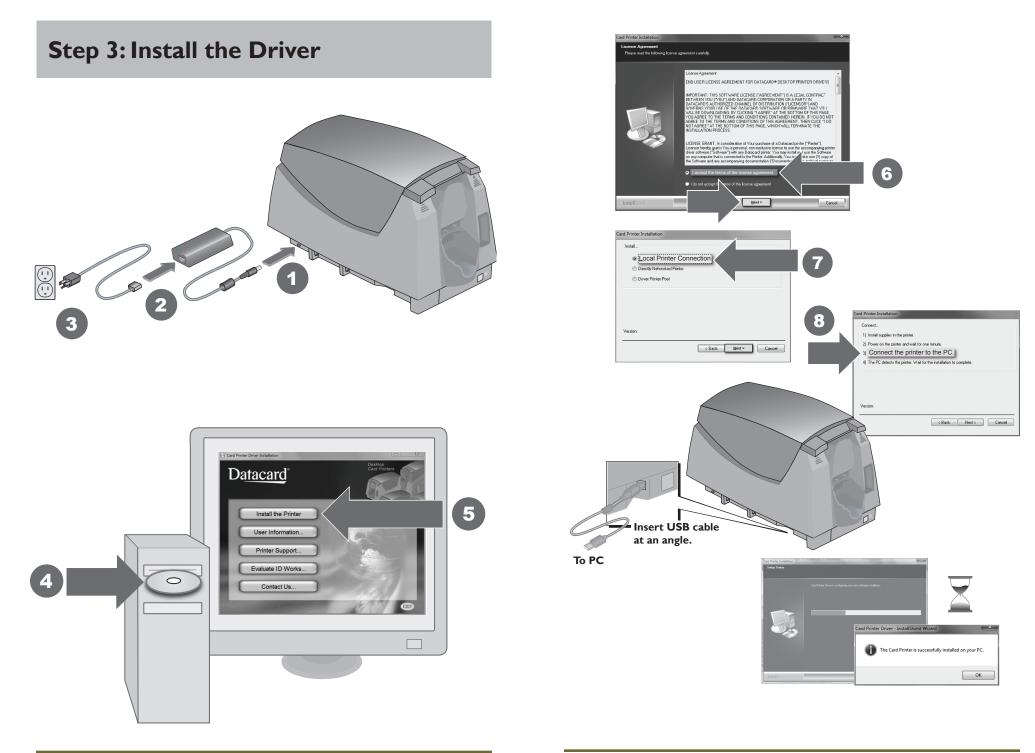

n printer                                       | Clean laminator       |
| Test cards<br>Print sample card                     | Print mag stripe card |
| Printer communication                               | Laminate              |
| Suspend                                             | Laminate only         |
| Driver Version: XXX<br>hinter Firmware Version: XXX |                       |

X

🛃 Datacard Printer - Printer Toolbox

| Datacard Card Printers      |  |
|-----------------------------|--|
| 🚔 Datacard Printer          |  |
| 😰 InfoCentral               |  |
| 💭 Uninstall Driver Software |  |



See InfoCentral for detailed information about using the printer, including printing rewritable cards, printer maintenance, and printer supplies.

## Step 2: Install the Print Ribbon