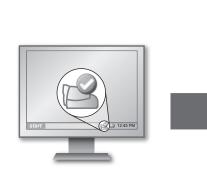

# Step 5: Print a Sample Card

| Datacard Printer - Printer Toolbox          |                                       |
|---------------------------------------------|---------------------------------------|
| Status   Edge to Edge   Counters   Supplies |                                       |
| Printer responding normally.                |                                       |
| The port type is XXX                        |                                       |
| The printer type is $XXX$                   |                                       |
| Printer-                                    |                                       |
| Advanced setup Printing Preferences         |                                       |
| Clean                                       |                                       |
| Clean printer                               |                                       |
| Test cards                                  |                                       |
| Print sample card                           |                                       |
| Printer communication minate                |                                       |
| Suspend Laminate only                       |                                       |
|                                             |                                       |
| Driver Version: XXX                         |                                       |
| Printer Firmware Version: XXX               |                                       |
|                                             |                                       |
|                                             |                                       |
|                                             |                                       |
| Minimize                                    |                                       |
|                                             |                                       |
|                                             |                                       |
|                                             |                                       |
|                                             |                                       |
|                                             |                                       |
|                                             |                                       |
| PVC Card                                    |                                       |
|                                             |                                       |
|                                             |                                       |
|                                             |                                       |
|                                             |                                       |
| Сомра                                       | NYNAME*                               |
|                                             |                                       |
| How Can                                     | We Help You?                          |
| B How Call                                  | · · · · · · · · · · · · · · · · · · · |
| Printer Ty                                  | pe:                                   |
| Serial Number<br>Firmware Vers              |                                       |
|                                             |                                       |
|                                             |                                       |